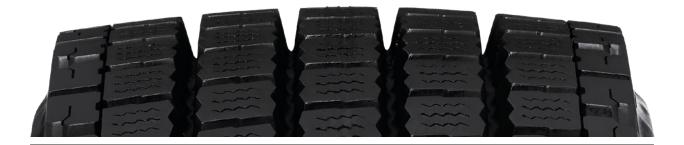

### Boosted traction performance over tyre life

Thanks to new sipe configuration <sup>1</sup>, the Bandag RW-DRIVE 001's unique tread pattern provides improved balanced performance (wear/traction) and a high level of traction in accordance with all seasons needs, without having to change tyres.

It achieves this by integrating
Bridgestone's advanced technologies,
such as the sipe geometry which
includes deep sipes, sipe tie-bar, and
sipe density reduction, which ensure
the Bandag RW-DRIVE 001 tread
delivers long-lasting snow traction
without compromising wear life.

Furthermore, the tie bars between the tread blocks in the shoulder area increase the circumferential stiffness. As a result, heel and toe wear is reduced across the entire pattern, making it last longer and providing better driving comfort.