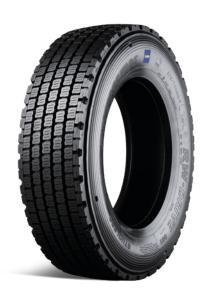

### **Bandag RW-DRIVE 001**

### Regional Winter Drive - Trucks, coaches, and city buses

## High performer in winter operations

Thanks to the winter pattern design and 3PMSF-marked.

This is why Bandag has developed the premium Bandag RW-DRIVE 001 tread, the successor to the Bandag W990+ tread.

The optimised design of this premium quality winter tread is ideal for regional and urban driving year-round. Its unique pattern evolves from a pure winter tread to an all-season tread as it gets worn, providing boosted traction performance in all seasons without having to change tyres.