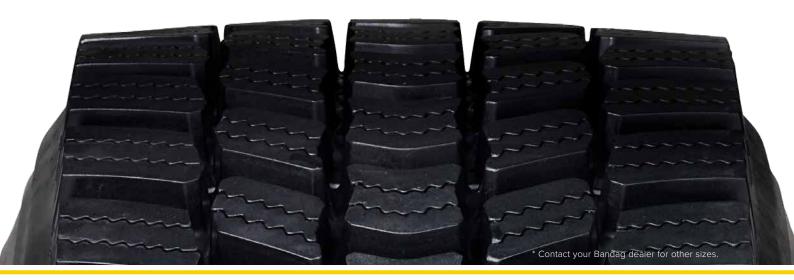

The Bandag BDR-WXT's advanced tread design is especially adapted to challenging wet and winter conditions. Delivering superb traction for reliable braking and acceleration on wet, icy and snow-covered roads. Its unidirectional pattern, for instance, is engineered for responsive wet-weather handling while Bridgestone's patented snow pillar technology boosts snow retention and grip on snow and ice. And since it is adapted to the varying conditions of lumber operations, you can also count on optimal mileage performance! With integrated tie bars that deliver high block stiffness and cut down on both irregular wear and the need to rotate tyres. Helping you get even more out of your valuable casings and your business.

The Bandag BDR-WXT tread's M+S and Alpine markings also guarantee full compliance with winter tyre regulations across Europe, while ensuring reliable, all-season safety and performance in wet and winter conditions.