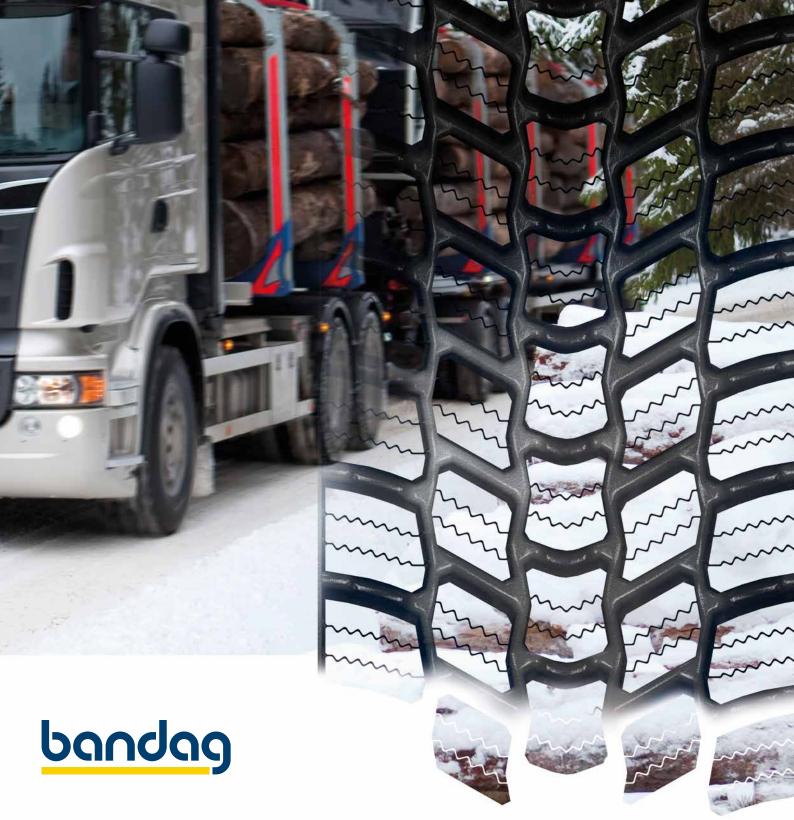

## Drive - Regional - Winter Extreme

Advanced winter retread extending the service life of winter tyres.

Outstanding traction on snow and ice for reliable winter performance.

Optimal mileage potential thanks to advanced compound.

Excellent safety & stability featuring innovative Bridgestone technologies.

When the weather takes a turn for the worse, you need a winter tread with the power to drive your business through even the most extreme conditions. The Bandag BDR-WXT retread was specifically designed with the needs of year-round lumber operations in mind. Employing state-of-the-art pattern and compound technologies developed by Bridgestone to ensure outstanding grip and secure handling on ice and snow, together with outstanding durability and optimal wear life. So you can get more out of your tyres and keep your business moving, all year round.

The Bandag BDR-WXT's advanced tread design is especially adapted to challenging wet and winter conditions. Delivering superb traction for reliable braking and acceleration on wet, icy and snow-covered roads. Its unidirectional pattern, for instance, is engineered for responsive wet-weather handling while Bridgestone's patented snow pillar technology boosts snow retention and grip on snow and ice. And since it is adapted to the varying conditions of lumber operations, you can also count on optimal mileage performance! With integrated tie bars that deliver high block stiffness and cut down on both irregular wear and the need to rotate tyres. Helping you get even more out of your valuable casings and your business.