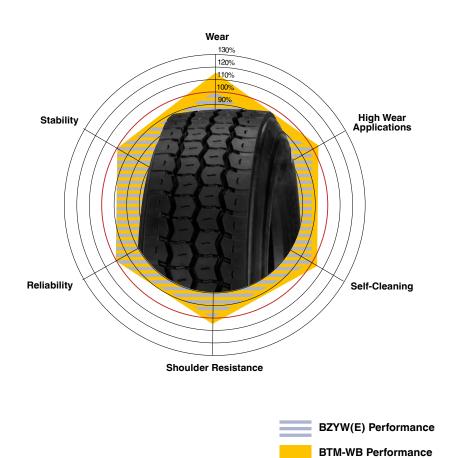

## **Benefits:**

- High resistance against cuts, penetrations, rubber chipping and wear
- Deep tread, ensuring a high mileage
- Reinforced shoulders for maximum protection of the casing
- Self-cleaning, stone-ejecting design
- Mini-Wing technology for like-new looks
- · Wide footprint increases stability