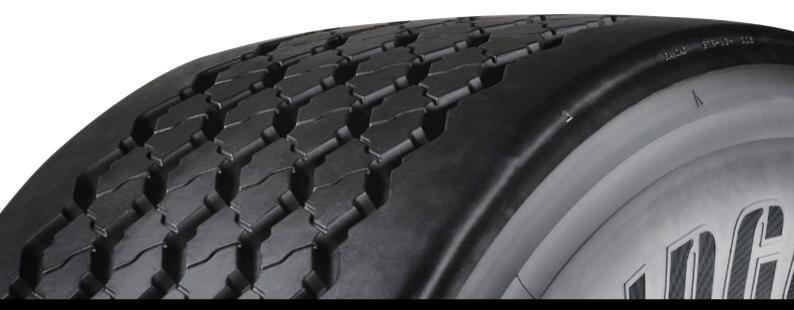

The BTR-WB & BTR-WB+ feature a wellbalanced performance both in regional and highway applications, without compromising the tyre performance.

The new shoulder design\* deals well with the frictions of short turns, reducing shoulder tear and extending tyre life.

Their lower tread depth results in a lower rolling resistance, and therefore, lower fuel consumption.

Total Tyre Life is built around Bridgestone's premium new tyres and Bandag retreads, the best match to extend tyre life and reduce cost per km.