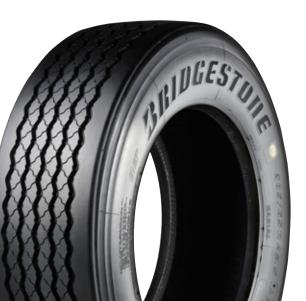

## BANDAG® BTR-WB & BTR-WB+

The light, reliable and versatile trailer tread from Bandag

## **Bandag BTR-WB & BTR-WB+** Trailer Regional - Highway

New shoulder design

Excellent mileage

Like-New appearance

Proven reliability

Trailer tyres have a hard life. They are exposed to continuously changing load and road surface conditions, and are repeatedly exposed to rough operating conditions like short turns. The Bandag BTR-WB & BTR-WB+ are the result of a perfect match between compound and design optimisation, and fullfill all the needs of this harsh application.

The BTR-WB & BTR-WB+ feature a wellbalanced performance both in regional and highway applications, without compromising the tyre performance.

The new shoulder design\* deals well with the frictions of short turns, reducing shoulder tear and extending tyre life.