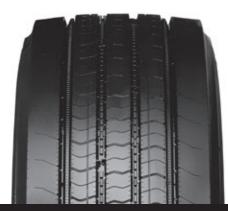

# Bandag R249

ABIDGESTOIL

0 %

The tyre you can rely on for the long run.

0

## **Bandag R249** All Position Highway - Regional

#### Great resistance against

**irregular wear** thanks to the applications of Bridgestone technologies.

#### Increased passenger

**COMFORT** thanks to Bridgestone technologies that significantly lower the noise levels.

Speed rating L (120 km/h).

With the R249, Bandag offers you a retread solution for the long haul. The R249 is specifically designed for domestic and international travel, resulting in excellent touring characteristics: a high degree of reliability and stability for safe driving in all conditions, low noise for increased passenger comfort, and of course slow wear for a longer tyre life - exactly what you need!