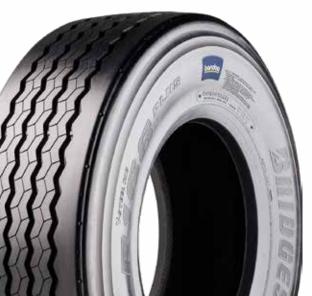

Offering the dual benefits of Bridgestone technology and Bandag's state-of-the-art retreading systems, the robust Bandag BTR-WB2 tread combines outstanding durability with levels of safety and performance that closely match those of new premium trailer tyres.

The Bandag BTR-WB2 is engineered to extend the performance of your tyres across a wide range of applications and operating conditions including both regional and highway usage. The tread's unique shoulder design with innovative "mini-wings" offers outstanding protection against abrasion damage due to regional operations, extending the performance life of your tyres even further.