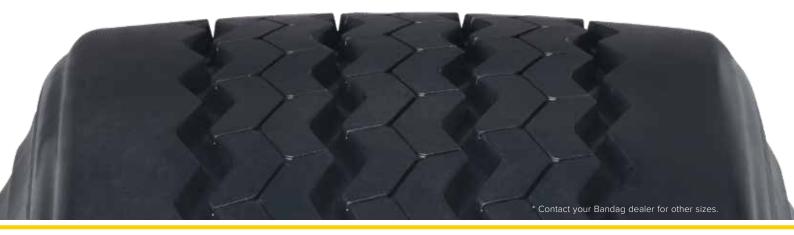

### Robust shoulder design

Advanced shoulder geometry for maximum protection against abrasion damage.

The Bandag BTR-WB2 is engineered to extend the performance of your tyres across a wide range of applications and operating conditions including both regional and highway usage. The tread's unique shoulder design with innovative "mini-wings" offers outstanding protection against abrasion damage due to regional operations, extending the performance life of your tyres even further.